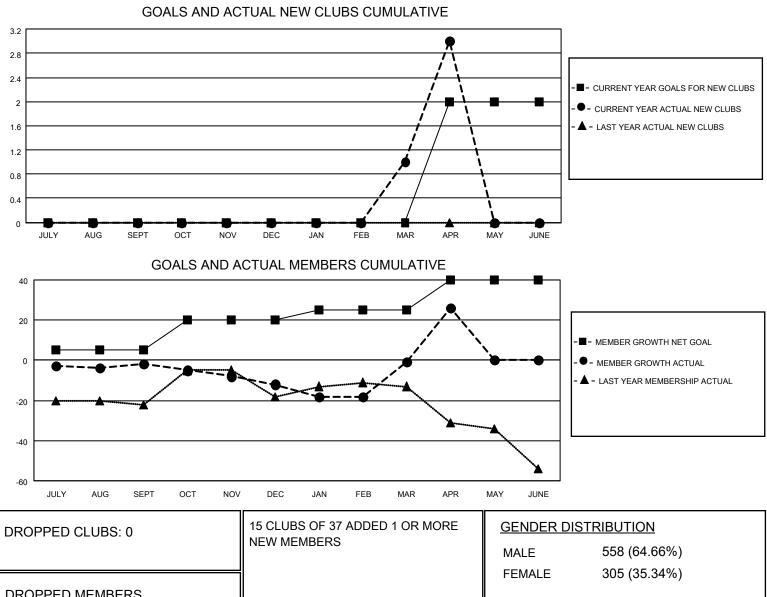

## LOCATION MICHIGAN

District 11 C2

Results as of: 4/30/2021

| Clubs                 |               |           |               | Members               |                         |                         |                                                    |  |
|-----------------------|---------------|-----------|---------------|-----------------------|-------------------------|-------------------------|----------------------------------------------------|--|
| RESULTS FOR 2020-2021 |               |           |               | RESULTS FOR 2020-2021 |                         |                         |                                                    |  |
| QUARTER               | NEW CLUB GOAL | NEW CLUBS | DROPPED CLUBS | QUARTER               | /BER GROWTH NET<br>GOAL | MEMBER GROWTH<br>ACTUAL | DROPPED<br>MEMBERS ACTUAL<br>(including transfers) |  |
| JULY/AUG/SEPT         | 0             | 0         | 0             | JULY/AUG/SEPT         | 5                       | 13                      | 12                                                 |  |
| OCT/NOV/DEC           | 0             | 0         | 0             | OCT/NOV/DEC           | 15                      | 8                       | 17                                                 |  |
| JAN/FEB/MAR           | 0             | 1         | 0             | JAN/FEB/MAR           | 5                       | 33                      | 22                                                 |  |
| APR/MAY/JUNE          | 2             | 2         | 0             | APR/MAY/JUNE          | 15                      | 37                      | 10                                                 |  |